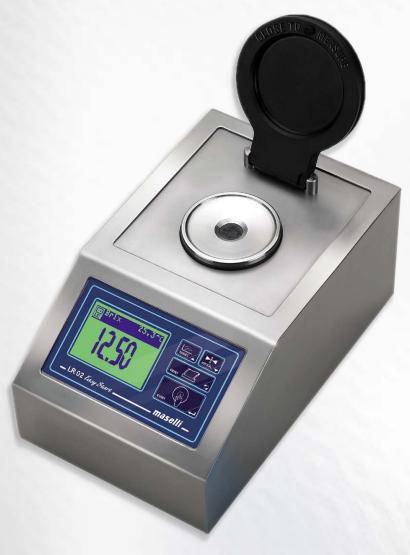

## laboratory refractometer

The LR02 "Easy Start" refractometer has been designed to be accurate, sturdy, compact and easy to use.

Thanks to its battery power supply and carrying handle, it is easy to transport and use without being connected to a mains power supply.

Its waterproof keyboard and its stainless steel structure mean it can be safely used directly in the production area.

By simply lowering the cover, without pushing a single button, the LR02 "Easy Start" refractometer measures the sample's refractive index, calculates its concentration (Brix o User), displays the information on an LCD unit with back lighting and sends the recorded value to an optional external printer or to a PC.

The project has been developed using state of the art technology, which guarantee a high level of precision and reliability, such as the sapphire prism, the LED long-life light source and high-resolution digital optical CCD sensor.

The main applications for the LR02 laboratory refractometer are in the food and drink, chemical, petrochemical and textile industries.

LABORATORY

BRIX, nD AND % CONCENTRATION OF THE LIQUIDS